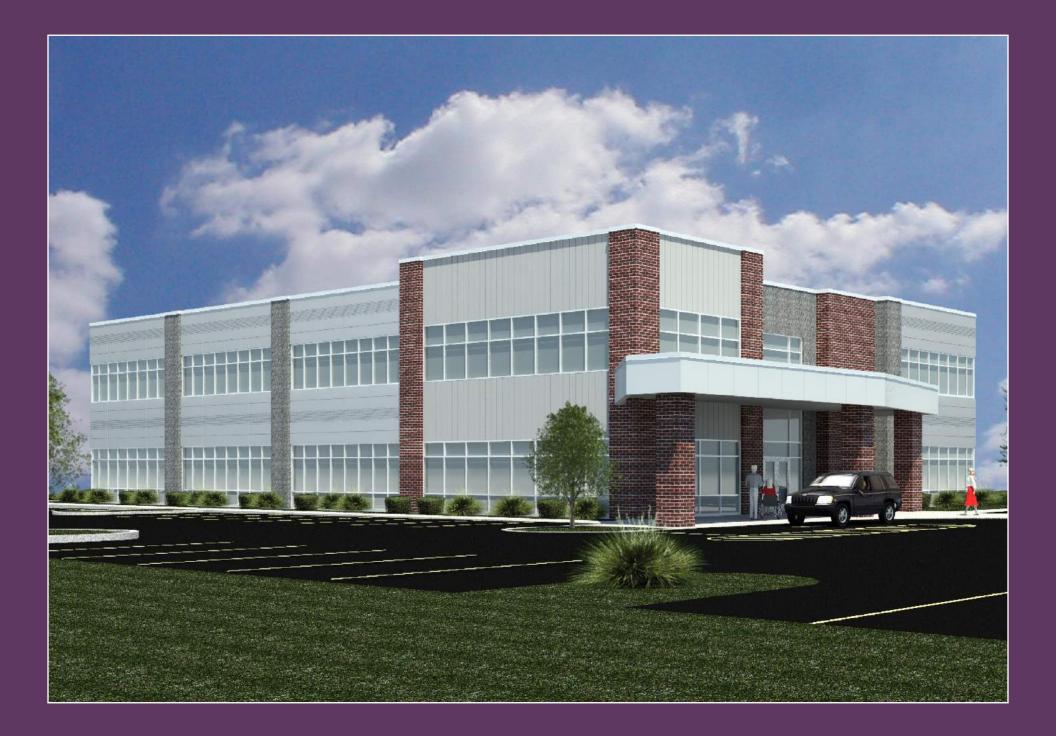

## Medical Facility Built to Suit in Carlisle, PA

Alexandra Court 19,544sf Lot No. 8A & 8B, S. Middleton Twp, Cumberland County, PA

## Contact Us:

Bob Laughner 717-712-7392 Bob@LaughnerPatel.com

Mayur Patel 610-334-7435 Mayur@LaughnerPatel.com Conveniently located directly across from UPMC Carlisle Hospital in Medical - Office Complex Elevated two story building - Highly visible from both directions along I-81 – 465' of frontage Quick easy full access from two exits: Exit 44 Allen Road & Exit 45 College Street