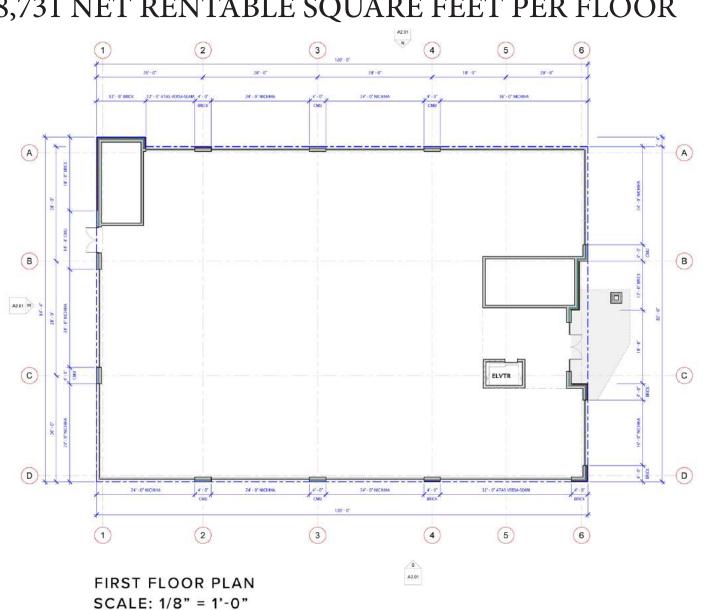

**Zoned:** C-2 Commerical General **Utilities:** Public water, sewer **Total area:** 2.32 acres (1.16 acres each)

8,731 NET RENTABLE SQUARE FEET PER FLOOR

E A2.01