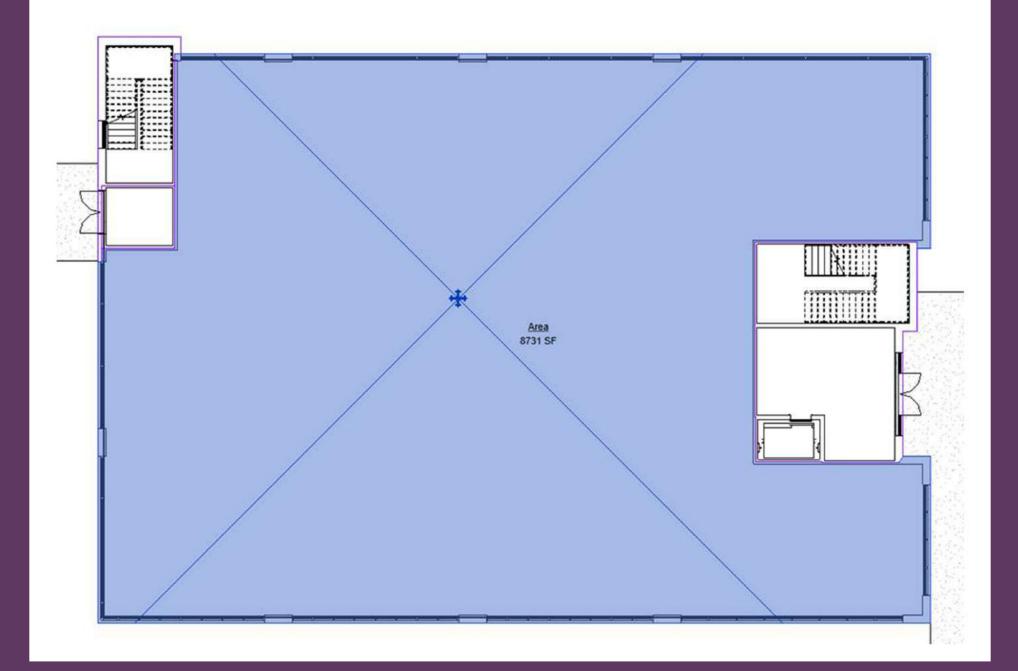

**Zoned:** C-2 Commerical General **Utilities:** Public water, sewer **Total area:** 2.32 acres (1.16 acres each)

8,731 NET RENTABLE SQUARE FEET PER FLOOR

E A2.01