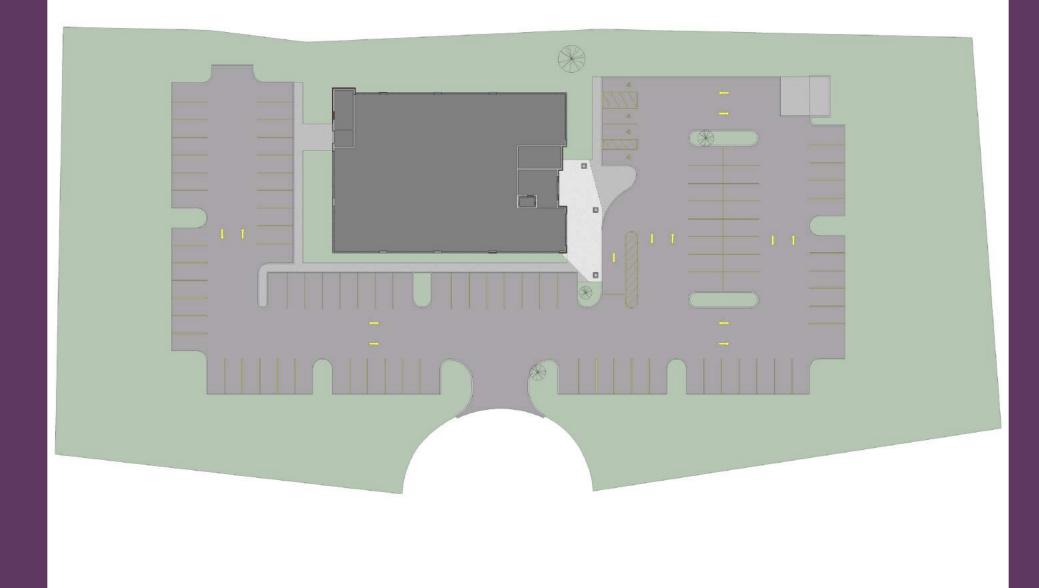

**Zoned:** C-2 Commerical General **Utilities:** Public water, sewer **Total area:** 2.32 acres (1.16 acres each)

8,731 NET RENTABLE SQUARE FEET PER FLOOR

E A2.01