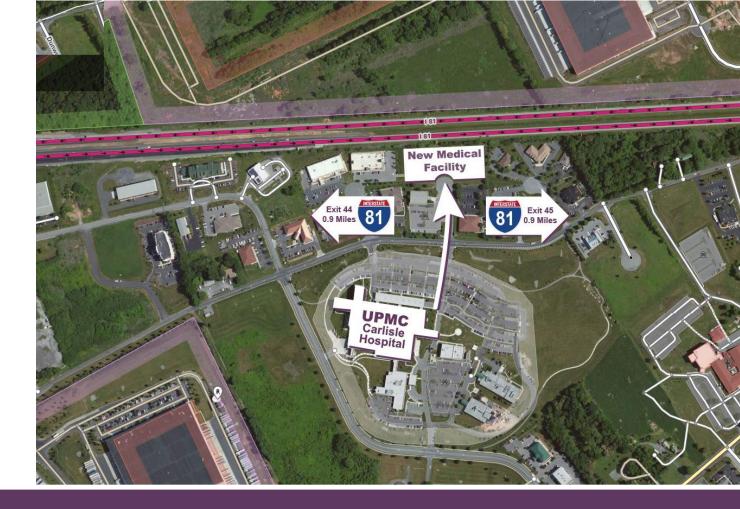

## Medical Facility Built to Suit in Carlisle, PA

Alexandra Court 19,544sf Lot No. 8A & 8B, S. Middleton Twp, Cumberland County, PA

## Contact Us:

Bob Laughner 717-712-7392 Bob@LaughnerPatel.com

Mayur Patel 610-334-7435 Mayur@LaughnerPatel.com Conveniently located directly across from UPMC Carlisle Hospital in Medical - Office Complex Elevated two story building - Highly visible from both directions along I-81 – 465' of frontage Quick easy full access from two exits: Exit 44 Allen Road & Exit 45 College Street